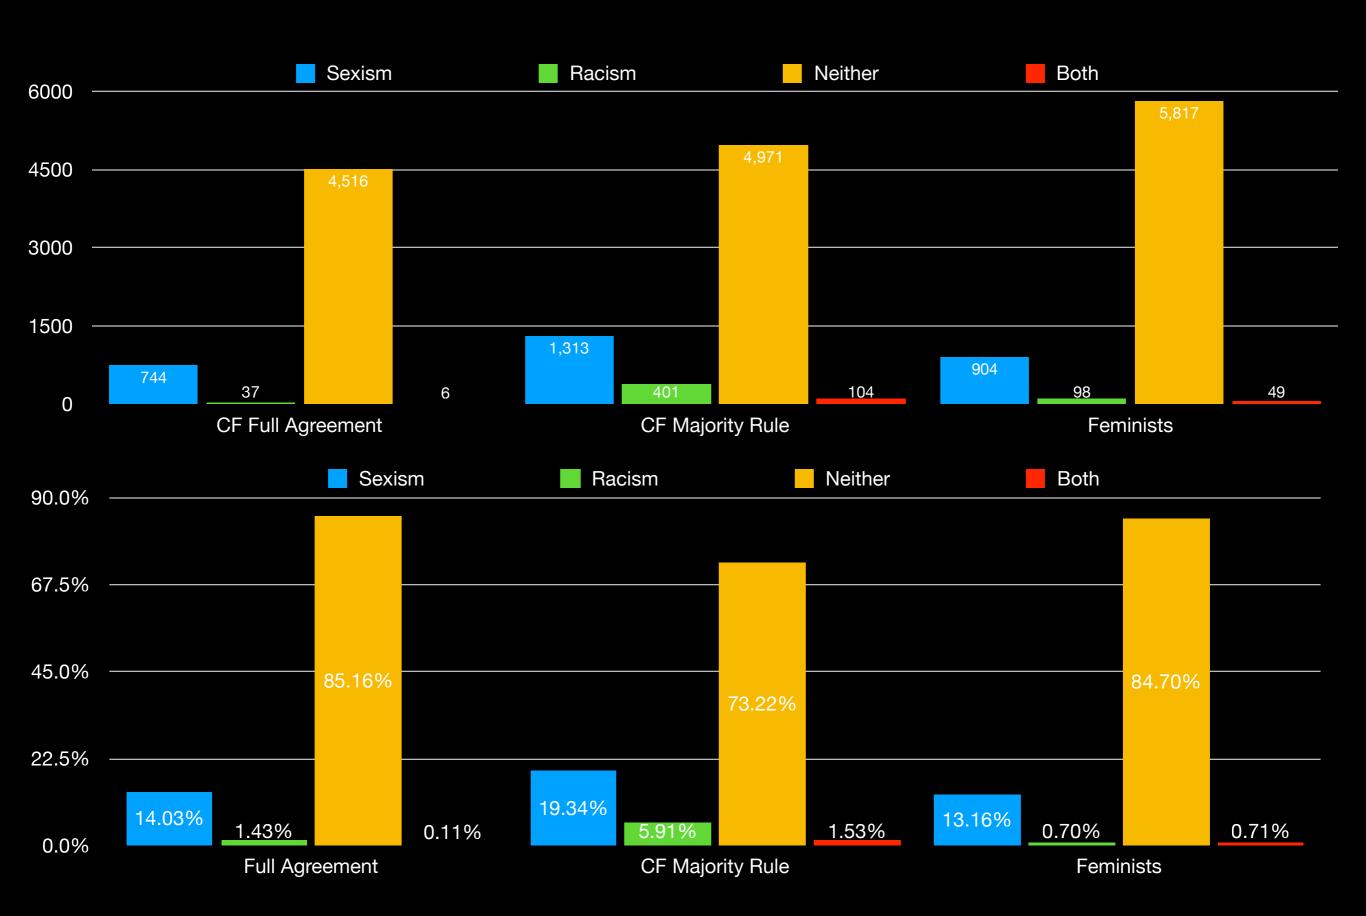

# HOW WELL DO OUR ANNOTATORS AGREE

|                     | Majority<br>v. Feminists | Full Agreement v. Feminists | All CF<br>Annotators |
|---------------------|--------------------------|-----------------------------|----------------------|
| Cohen's kappa       | 0.34                     | 0.70                        | 0.57                 |
| Krippendorf's alpha | 0.32                     | 0.70                        |                      |